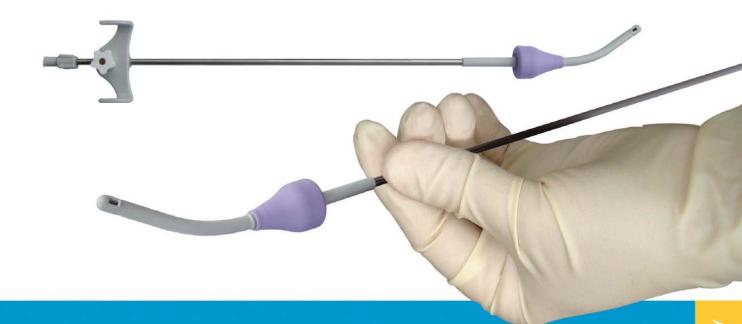

## Spackman Cannula

The unique device with an atraumatic elastomeric tip and an adjustable cervical cone that ensures an effective seal during use.

> The Spackman Cannula is unique in having both an adjustable cervical cone and an atraumatic elastomeric tip.

The adjustable cervical cone allows the Cannula to be 'made to fit' the depth of the uterus which ensures an effective seal and reduces the risk of dye leakage. The atraumatic elastomeric tip is designed to reduce the risk of perforation to the uterus.